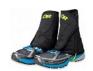

#### 9. GAITERS x 1 pair

Gaiters will help keep snow out of your shoes and your feet dry. Gore-Tex are

**Popular Brands: Outdoor Research** 