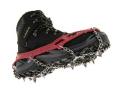

#### 8. KAHTOOLA MICROSPIKES x 1 pair

These attach to your shoes to provide extra traction on the course.

<u>Kahtoola are the mandatory brand.</u> These provide a grippy, durable, slip-on traction system. We have experienced that many other brands have broken or fallen off during the race which could lead to withdrawal.

Popular Brands: Kahtoola Microspikes