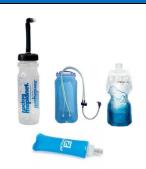

#### 6. HYDRATION SYSTEM x 1

- You must carry containers that can hold 2.5 liters of water at all times. The main choices are:
  - Bottles: These allow for more flexibility they can be attached to the shoulder straps
    of your backpack, put in a front pack, kept in the backpack or carried in your hand.
  - Hydration bladders: A popular choice, but sometimes difficult to know how much fluid you have drunk; can also be difficult to fill quickly.
  - Softbottle: Platypus or Salomon, at least 1 liter in capacity

Popular Brands: RacingThePlanet Trail Running Bottle, RacingThePlanet Essential Bottle, The Rough Country Bottle Holders, Platypus, Salomon, Ultimate Direction, Hydrapak, RaidLight